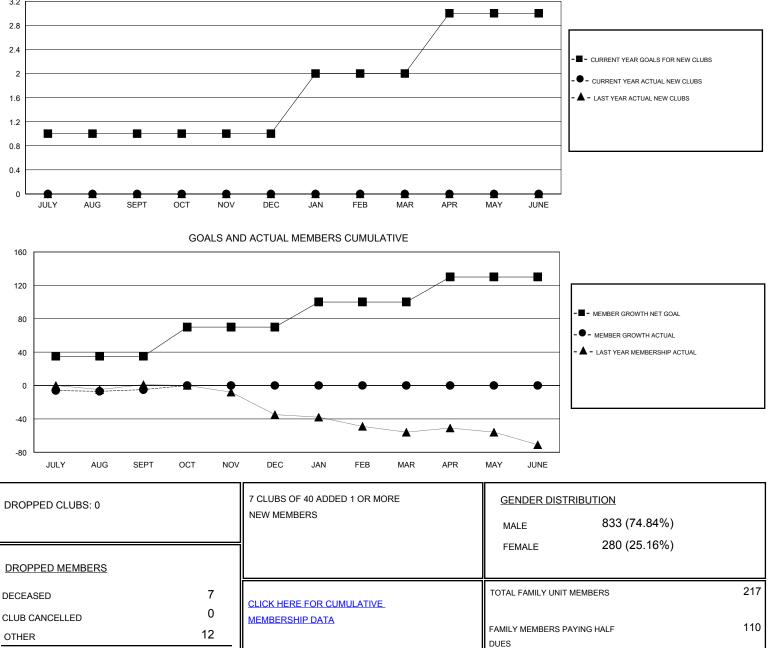

## District 14 P

Results as of: 9/30/2019

| GMT:                           | LOCATION PENNSYLVANIA |        |        |                                  |          |         | GMT CA  |
|--------------------------------|-----------------------|--------|--------|----------------------------------|----------|---------|---------|
| Clubs<br>RESULTS FOR 2019-2020 |                       |        |        | Members<br>RESULTS FOR 2019-2020 |          |         |         |
|                                |                       |        |        |                                  |          |         |         |
| JULY/AUG/SEPT<br>OCT/NOV/DEC   | 1<br>0                | 0<br>0 | 0<br>0 | JULY/AUG/SEPT<br>OCT/NOV/DEC     | 35<br>35 | 15<br>0 | 19<br>0 |
| JAN/FEB/MAR                    | 1                     | 0      | 0      | JAN/FEB/MAR                      | 30       | 0       | 0       |
| APR/MAY/JUNE                   | 1                     | 0      | 0      | APR/MAY/JUNE                     | 30       | 0       | 0       |